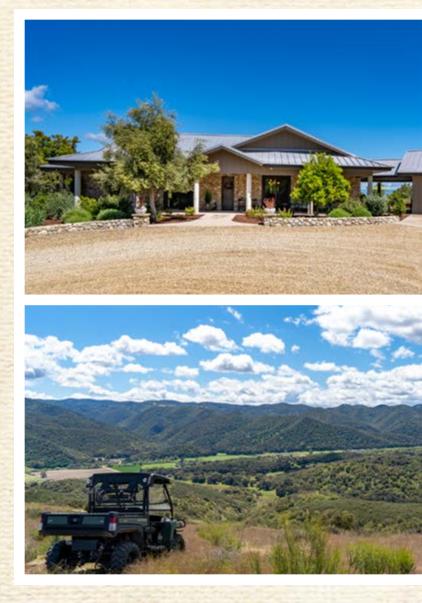

## The Facts

- 2,397± acre recreational & cattle ranch
- Under WIlliamson Act Contract
- Improved with luxurious, hilltop 3,000± square foot main home and 635± square foot cabin, barn, corrals, and troughs
- Large solar power system and grid electricity
- Easily accessed via Highway 101 and offers county road frontage
- Located in rural King City, mid-way between Salinas and Paso Robles and 2 hours south of San Jose
- Developed water system via multiple wells and 47,500 gallons water storage
- $53\pm$  acres of registered farm ground suitable for grapes and/or vegetables